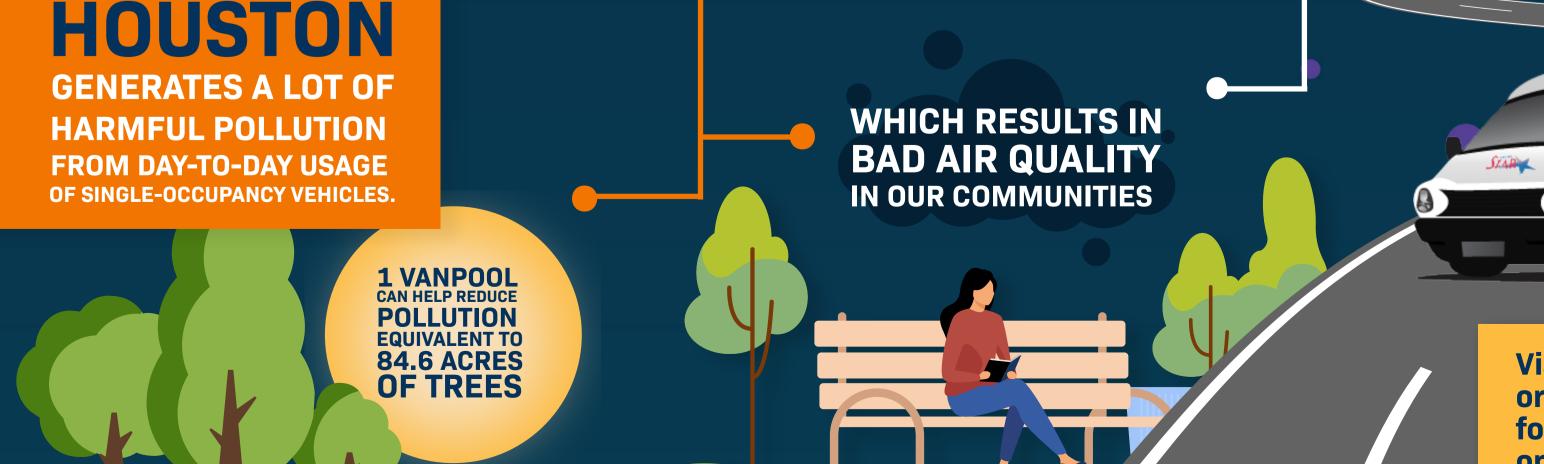

WITH METRO STAR VANPOOL

THE TRANSPORTATION SECTOR GENERATES THE LARGEST SHARE

**VEHICLES DRIVEN IN CITIES AND SUBURBS ACCOUNT** FOR THE LARGEST SHARE OF THOSE EMISSIONS

CO2

## **OF GREENHOUSE GAS EMISSIONS**

IN 2020, METRO STAR VANPOOLS REDUCED

CO

A SINGLE VANPOOL

**THAT'S ENOUGH TO POWER** . YEAR OR

**BY JOINING A VANPOOL** YOU ARE DIRECTLY CONTRIBUTING TO **IMPROVED AIR QUALITY IN OUR REGION** 

## **RESULTED IN THE REDUCTION OF** 15,540,800**VEHICLE MILES TRAVELED ON HOUSTON ROADS**

CO<sub>2</sub>

Visit StarVanpool.com or call 713-224-7433 for more information on how to join.